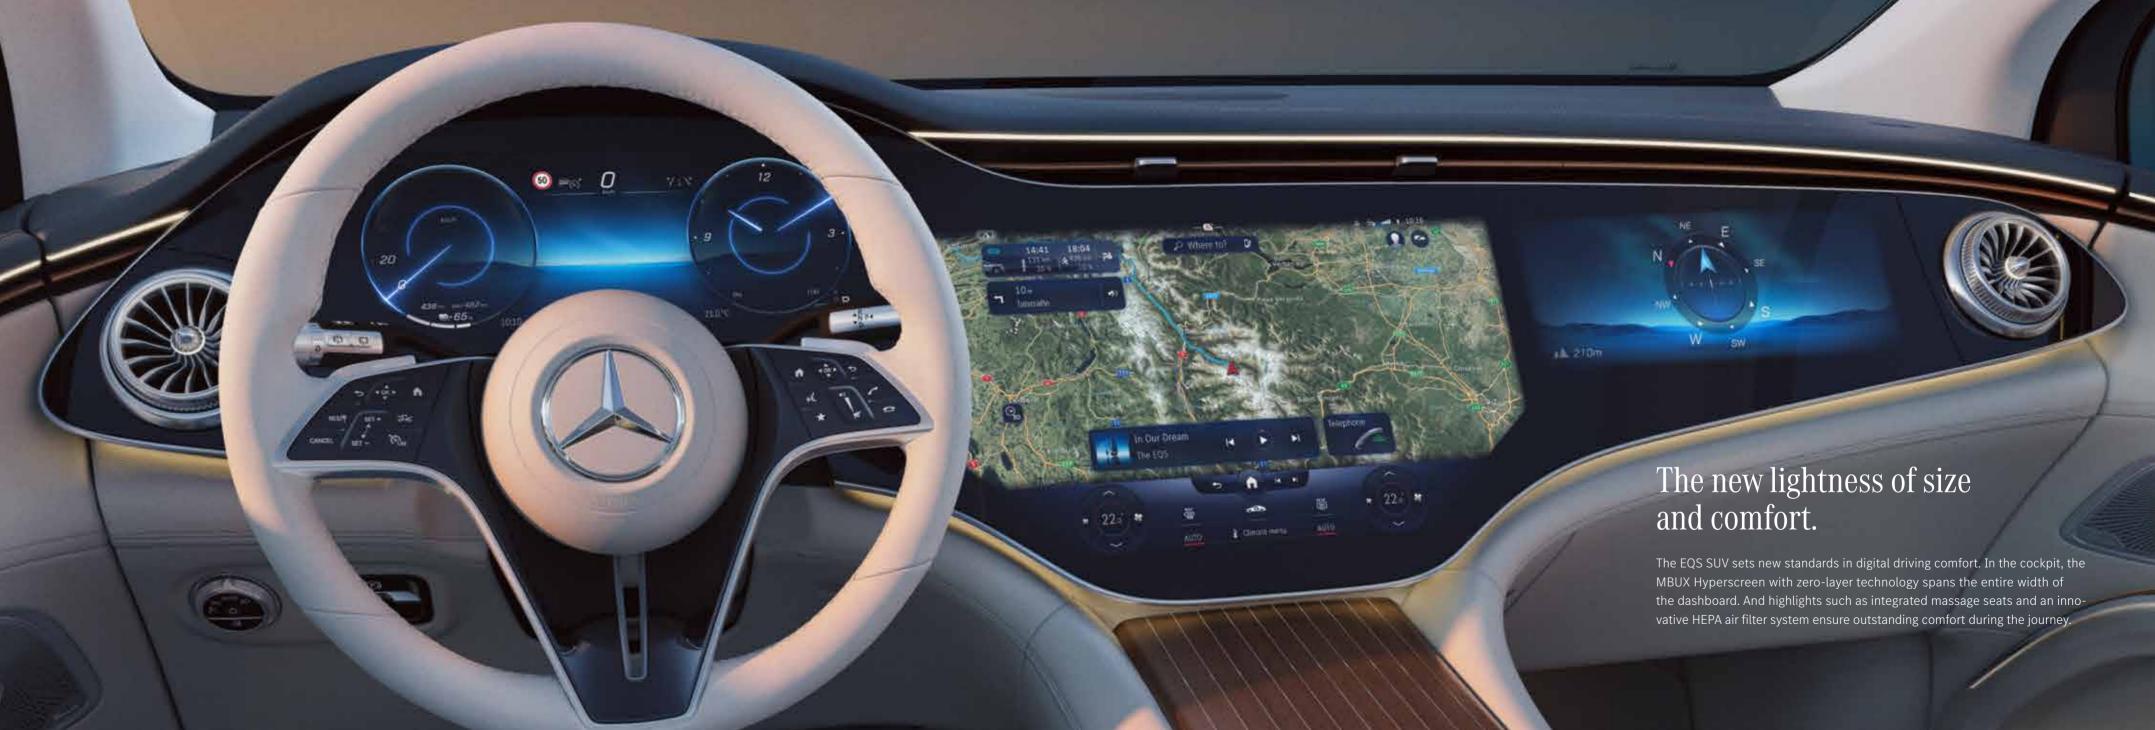

# MBUX multimedia system.

First-class entertainment and information – experience exciting entertainment with highlights such as the MBUX multimedia system with MBUX Hyperscreen and zero-layer user interface, the MBUX Augmented Reality Head-up Display and the MBUX Rear Seat Entertainment system. All that remains is to decide whether you would prefer to sit in the first or second row of seats.