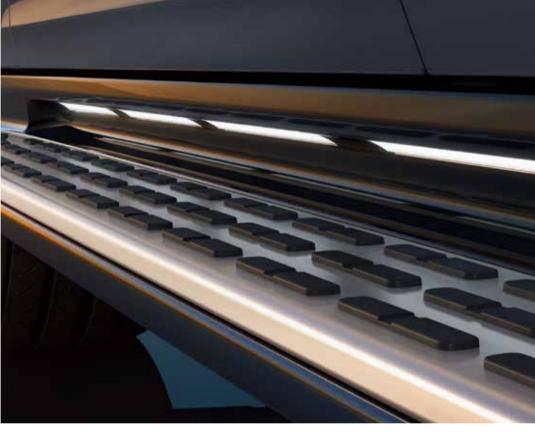

## Illuminated running boards.

The illuminated running boards make it easier to get into your new EQS SUV. As well as making a visual statement, they are aerodynamically optimised.