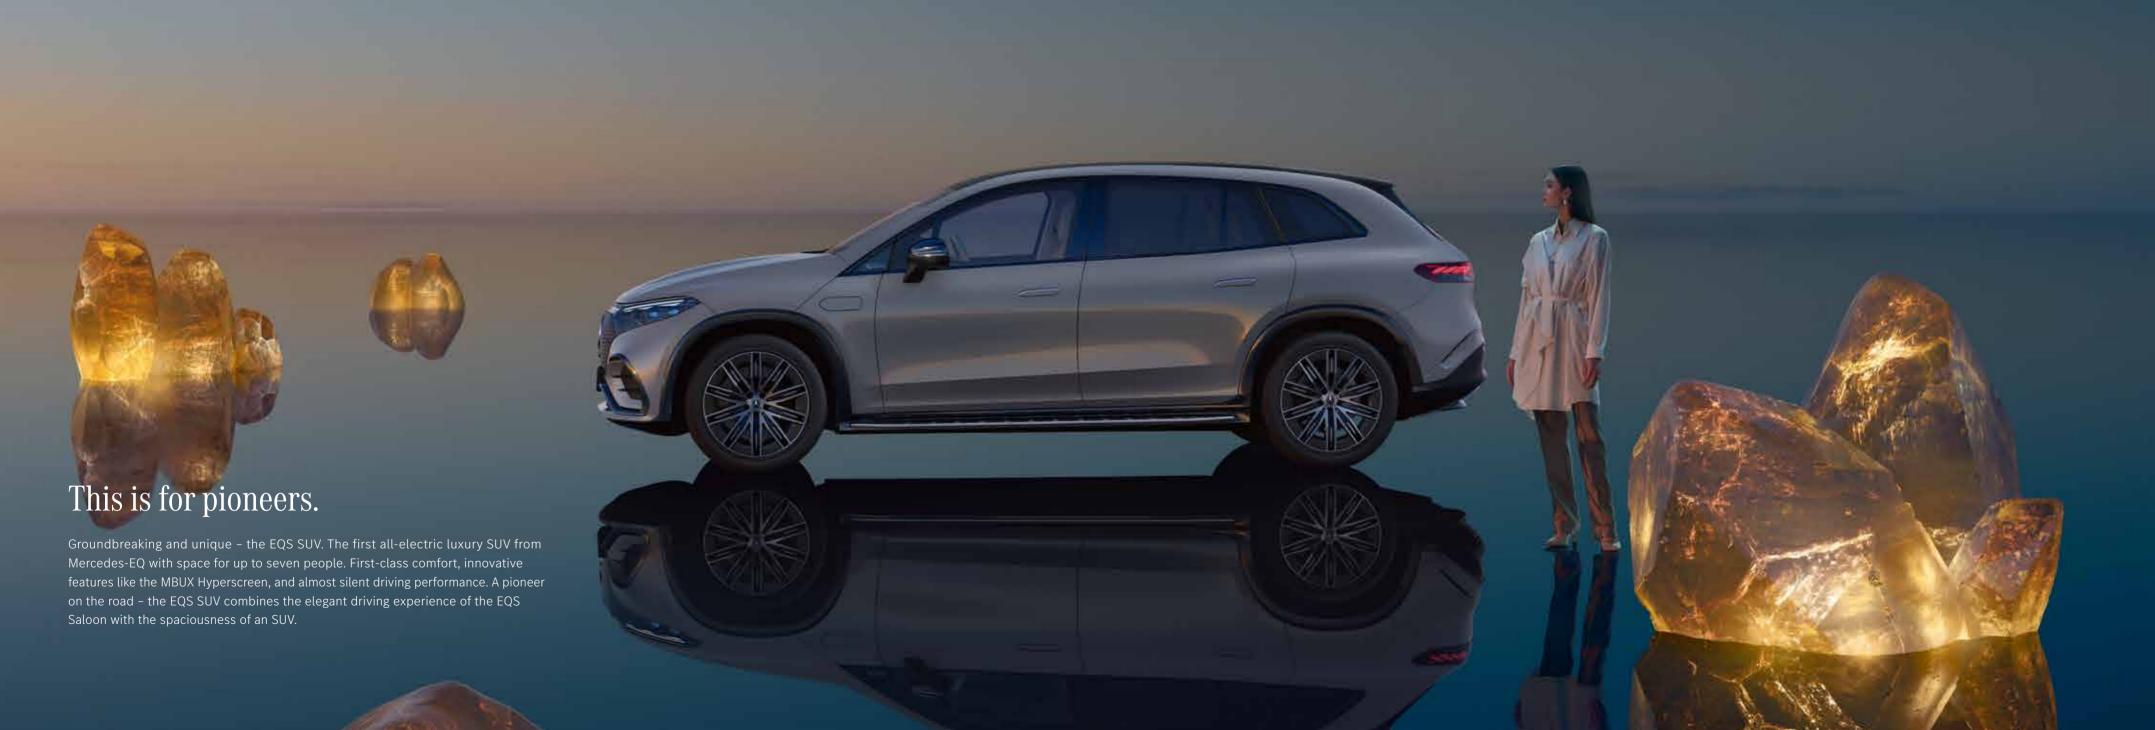

## Standard equipment.

Powerful SUV design meets style-defining elements from Mercedes-EQ. These include the characteristic Black Panel radiator grille and flush-fitting door handles as well as solid wheel arch linings and 20-inch light-alloy wheels. This way, even with the standard level of equipment, you are able to show your clear sense of luxury and innovation.