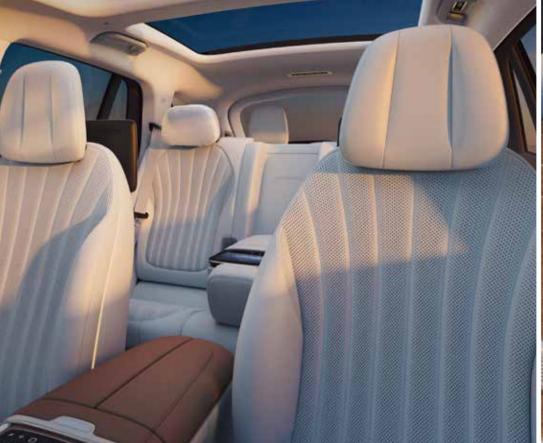

### Multicontour seats for driver and front passenger.

Give yourself a treat: these seats combine a wealth of adjustment options with exclusive feel-good extras. Individually inflatable air chambers make it possible to achieve the ideal seating position for you, coupled with intensive lateral support. The soothing massage effects, optionally with comforting warmth, make every journey a pleasure.