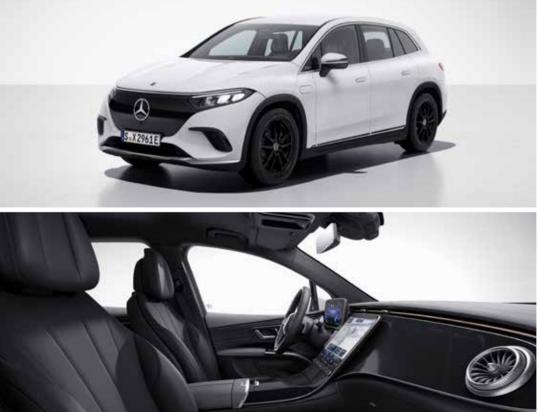

# MBUX multimedia system.

First-class entertainment and information – experience exciting entertainment with highlights such as the MBUX multimedia system with MBUX Hyperscreen and zero-layer user interface, the MBUX Augmented Reality Head-up Display and the MBUX Rear Seat Entertainment system. All that remains is to decide whether you would prefer to sit in the first or second row of seats.

## Standard equipment.

Powerful SUV design meets style-defining elements from Mercedes-EQ. These include the characteristic Black Panel radiator grille and flush-fitting door handles as well as solid wheel arch linings and 20-inch light-alloy wheels. This way, even with the standard level of equipment, you are able to show your clear sense of luxury and innovation.