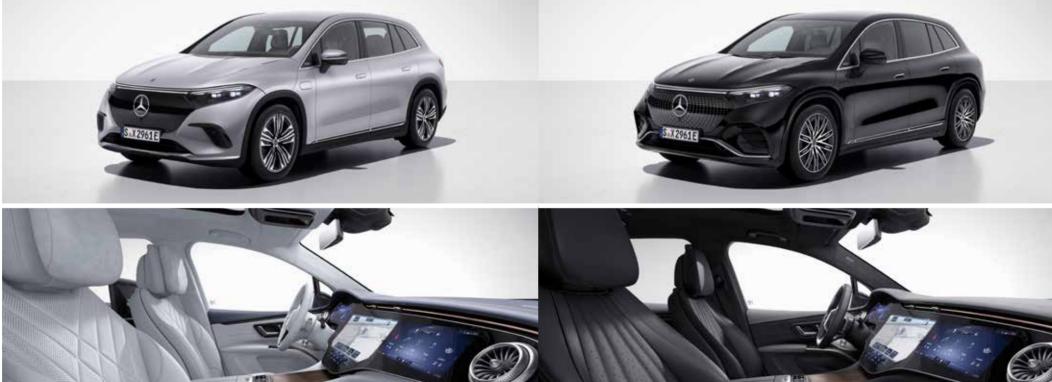

## Standard equipment.

Powerful SUV design meets style-defining elements from Mercedes-EQ. These include the characteristic Black Panel radiator grille and flush-fitting door handles as well as solid wheel arch linings and 20-inch light-alloy wheels. This way, even with the standard level of equipment, you are able to show your clear sense of luxury and innovation.