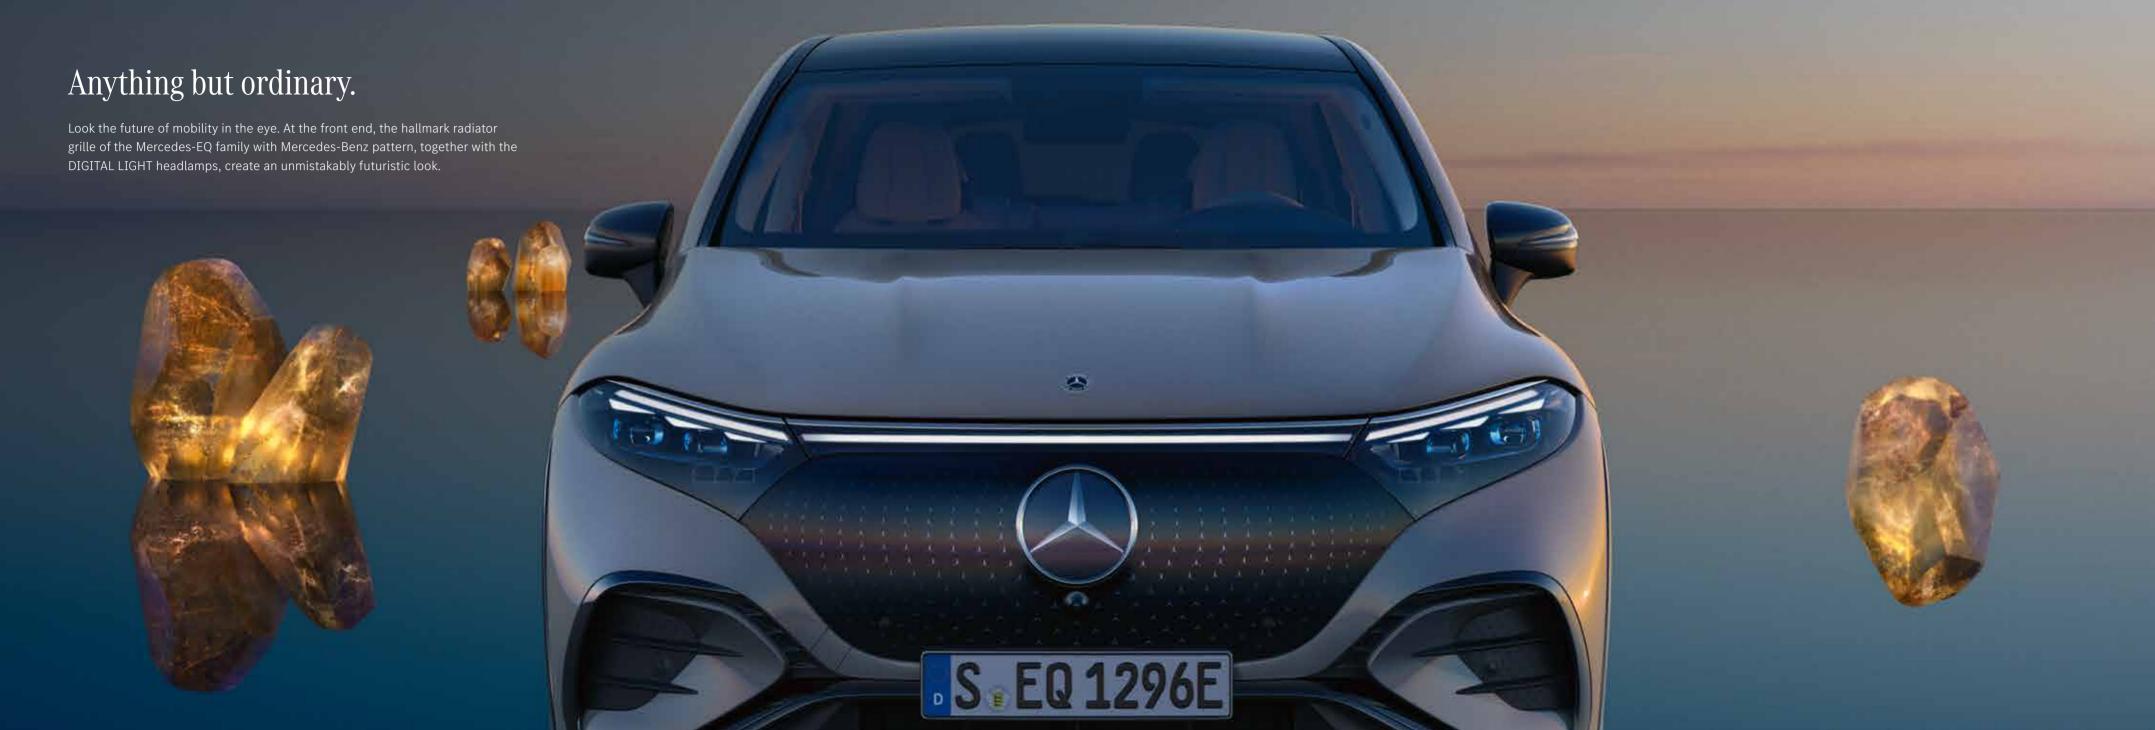

## Standard equipment.

Powerful SUV design meets style-defining elements from Mercedes-EQ. These include the characteristic Black Panel radiator grille and flush-fitting door handles as well as solid wheel arch linings and 20-inch light-alloy wheels. This way, even with the standard level of equipment, you are able to show your clear sense of luxury and innovation.