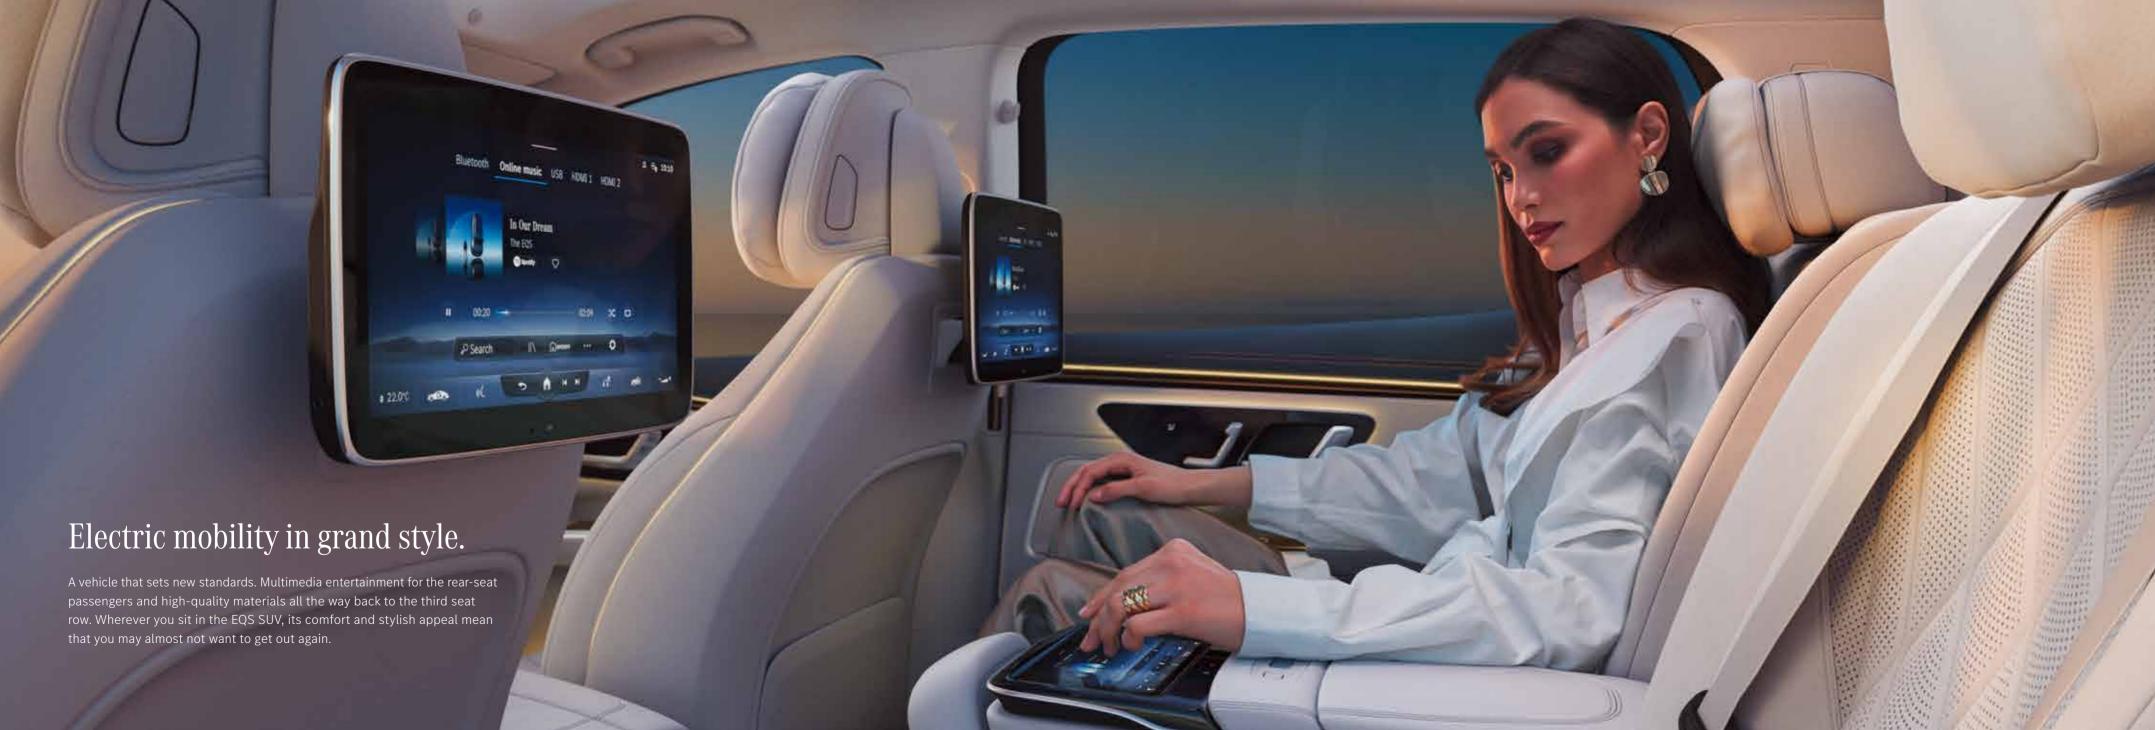

# MBUX multimedia system.

First-class entertainment and information – experience exciting entertainment with highlights such as the MBUX multimedia system with MBUX Hyperscreen and zero-layer user interface, the MBUX Augmented Reality Head-up Display and the MBUX Rear Seat Entertainment system. All that remains is to decide whether you would prefer to sit in the first or second row of seats.