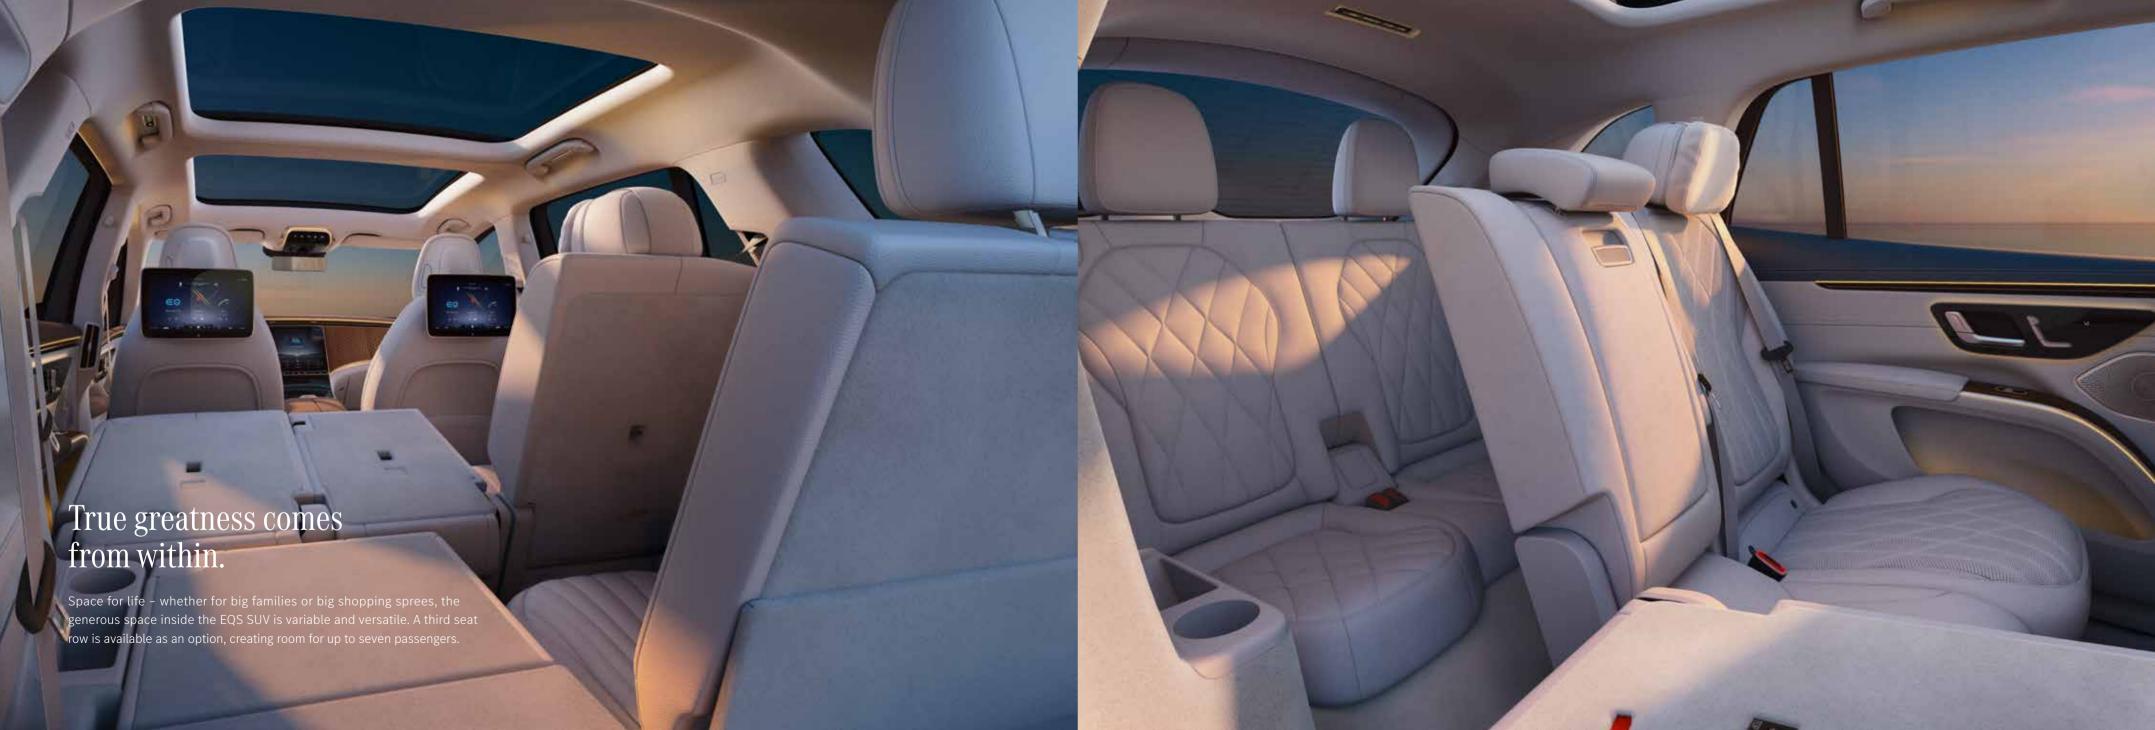

### Multicontour seats for driver and front passenger.

Give yourself a treat: these seats combine a wealth of adjustment options with exclusive feel-good extras. Individually inflatable air chambers make it possible to achieve the ideal seating position for you, coupled with intensive lateral support. The soothing massage effects, optionally with comforting warmth, make every journey a pleasure.

### Exclusive trim elements.

High-quality, timeless, luxurious – the interior is a master class in aesthetics, featuring exclusive trim elements such as open-pore wood with Mercedes-Benz pattern in aluminium.