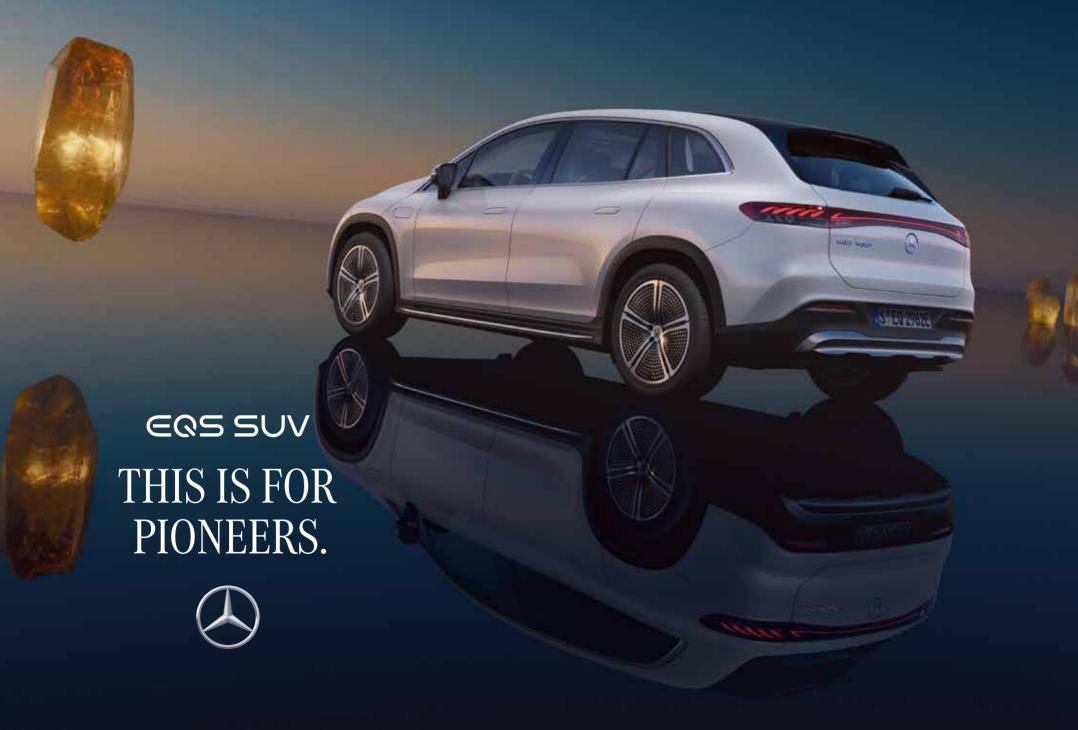

## Standard equipment.

Powerful SUV design meets style-defining elements from Mercedes-EQ. These include the characteristic Black Panel radiator grille and flush-fitting door handles as well as solid wheel arch linings and 20-inch light-alloy wheels. This way, even with the standard level of equipment, you are able to show your clear sense of luxury and innovation.