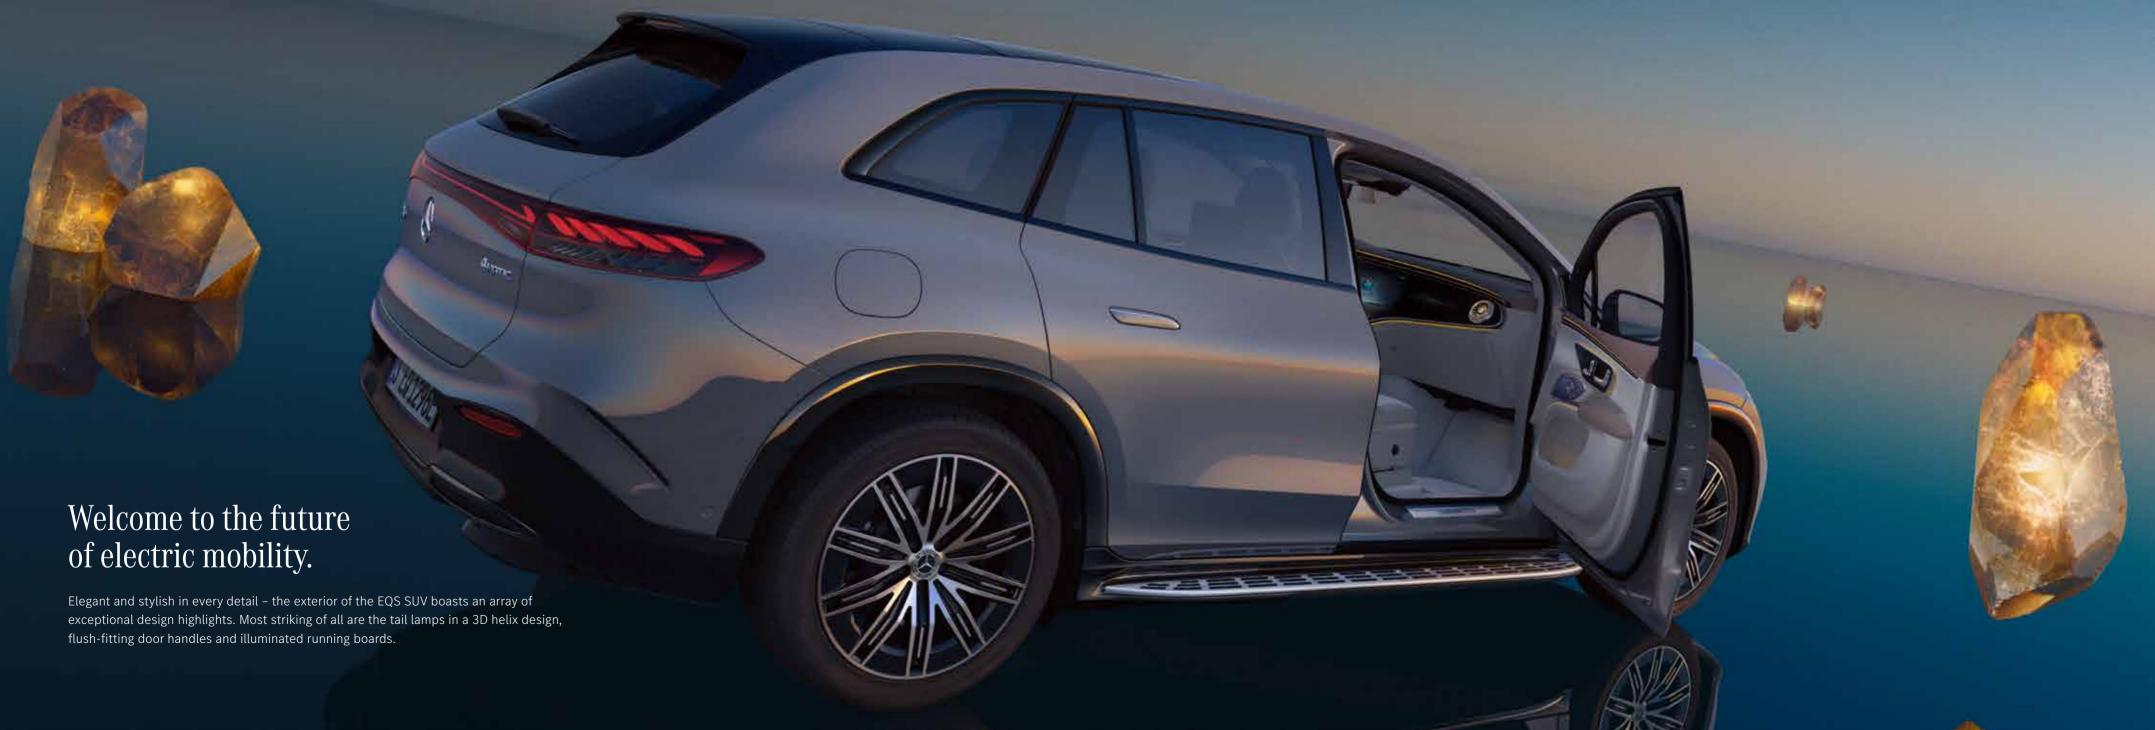

## Illuminated running boards.

The illuminated running boards make it easier to get into your new EQS SUV. As well as making a visual statement, they are aerodynamically optimised.

## Standard equipment.

Powerful SUV design meets style-defining elements from Mercedes-EQ. These include the characteristic Black Panel radiator grille and flush-fitting door handles as well as solid wheel arch linings and 20-inch light-alloy wheels. This way, even with the standard level of equipment, you are able to show your clear sense of luxury and innovation.