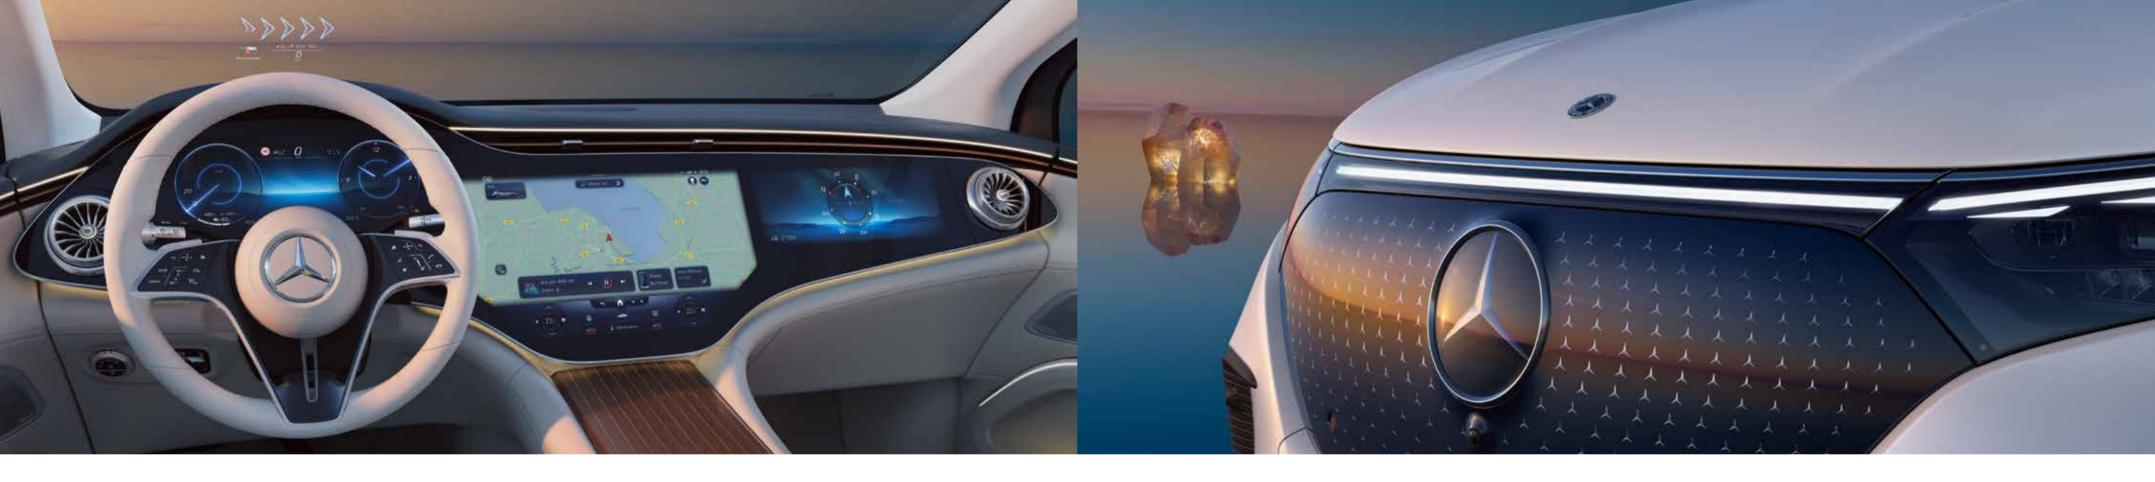

# MBUX multimedia system.

First-class entertainment and information – experience exciting entertainment with highlights such as the MBUX multimedia system with MBUX Hyperscreen and zero-layer user interface, the MBUX Augmented Reality Head-up Display and the MBUX Rear Seat Entertainment system. All that remains is to decide whether you would prefer to sit in the first or second row of seats.